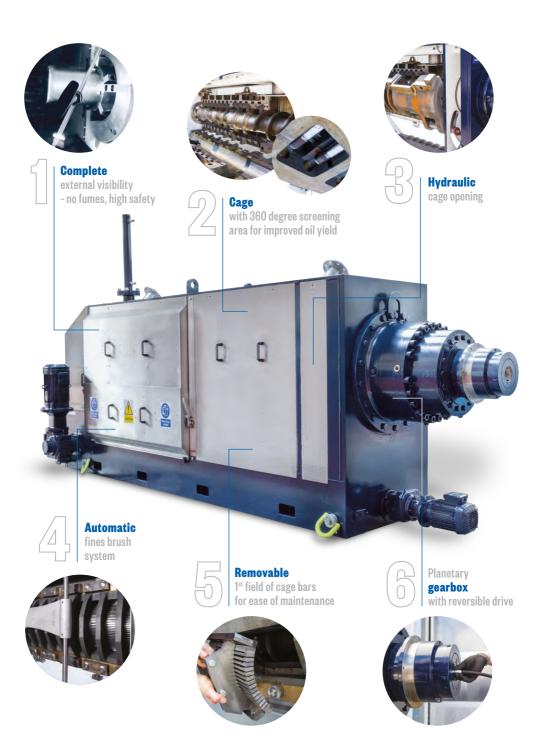

## Incorporates many innovative features

- Footprint
- Easily positioned on existing press footprints
- Shaft & cage
  - 360° screening area Improved oil yield Easy maintenance
- Hydraulic cage opening
- Gearbox
  - Reversible drive
    Improved for frequency drives
    Improved integral components
    Digital oil level
    & temperature monitoring